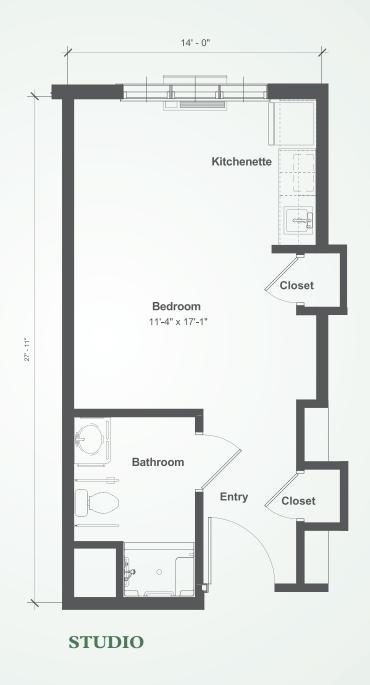

## The Assisted Living Studio and Studio Plus Apartments feature:

- Private apartment with bathroom, living area and kitchenette
- Carpeting and non-skid flooring
- Emergency call system

- Basic cable, local telephone service and Wi-Fi
- Daily housekeeping and laundry services multiple times a week
- Access to a washer/dryer