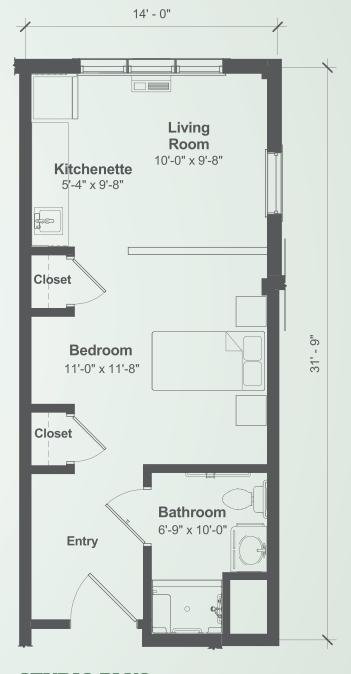

## The Assisted Living Studio and Studio Plus Apartments feature:

- Private apartment with bathroom, living area and kitchenette
- Carpeting and non-skid flooring
- Emergency call system

- Basic cable, local telephone service and Wi-Fi
- Daily housekeeping and laundry services multiple times a week
- Access to a washer/dryer

## **Assisted Living**

**STUDIO PLUS**